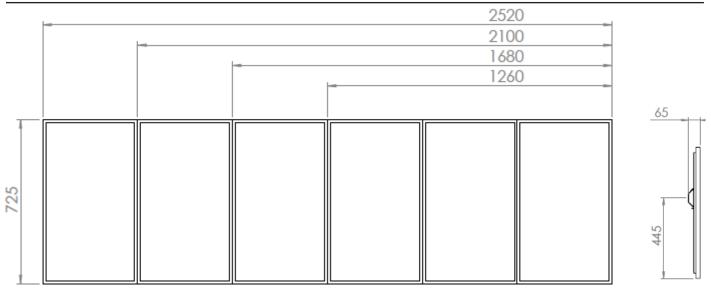

## **TECHNICAL DRAWING**

### PART NO AND DESCRIPTION

VR3200-5201 Videorow, Portrait, 2x32" VR3200-5301 Videorow, Portrait, 3x32" VR3200-5401 Videorow, Portrait, 4x32" VR3200-5501 Videorow, Portrait, 5x32" VR3200-5601 Videorow, Portrait, 6x32"