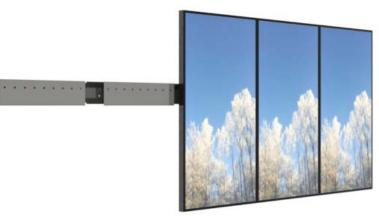

# HI>ND VIDEOROW 32" PORTRAIT

The videorow portrait allows for an easy and very cost effective way of building a menuboard with several screens in a row. The solution makes it easy to place any number of screens exactly in line. Designed for 32" displays.

- Easy and very cost effective
- Easy cable management
- Edge-to-edge installation
- Designed for Samsung QMC & QHC
- Portrait installation

#### FEATURES

- Easy mounting
- Edge-to-edge installation
- Designed for Samsung QMC & QHC
- Portrait installation